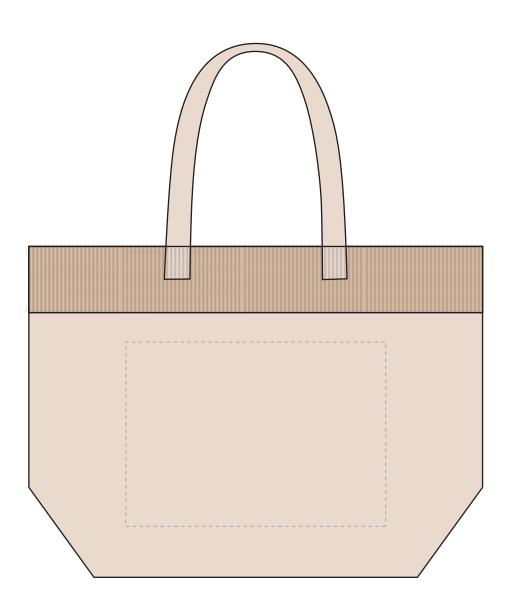

**GRANGER SHOPPER** Product and Artwork Proof

Your Ref: Quantity: Product Code: QB0577 **Product Colour: NATURAL** Our Ref: Version: 1

**PRINTING CONCERNS:** 

We stock this item in the following colours

## **ARTWORK SCALE 25%**

Product Image for visualisation - colours may vary

The dashed line is to demonstrate print area and will not appear on your printed item